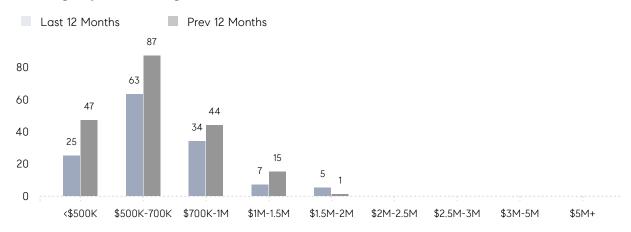

| AVERAGE SOLD PRICE | \$658,667 | \$633,286 | 4%        |
|                | # OF CONTRACTS     | 7         | 17        | -59%      |
|                | NEW LISTINGS       | 13        | 13        | 0%        |
| Condo/Co-op/TH | AVERAGE DOM        | 42        | 34        | 24%       |
|                | % OF ASKING PRICE  | 93%       | 99%       |           |
|                | AVERAGE SOLD PRICE | \$464,667 | \$547,000 | -15%      |
|                | # OF CONTRACTS     | 3         | 2         | 50%       |
|                | NEW LISTINGS       | 2         | 2         | 0%        |
|                |                    |           |           |           |

# Washington Township

MAY 2023

### Monthly Inventory



### Contracts By Price Range



### Listings By Price Range



# COMPASS



Compass makes no representations or warranties, express or implied, with respect to future market conditions or prices of residential product at the time the subject property or any competitive property is complete and ready for occupancy or with respect to any report, study, finding, recommendation or other information provided by Compass herein. Moreover, no warranty, express or implied, is made or should be assumed regarding the accuracy, adequacy, completeness, legality, reliability, merchantability or fitness for a particular purpose of any information, in part or whole, contained herein. All material is presented with the understanding that Compass shall not be deemed to provide legal, accounting or other professional services. This is not intended to solicit the purch