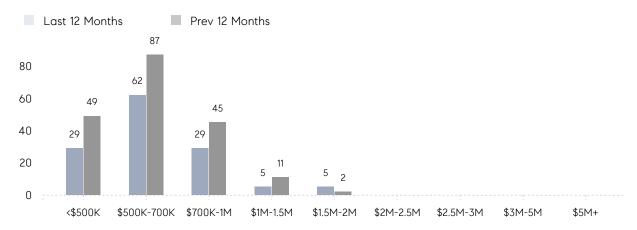

| 103%      |           |
|                | AVERAGE SOLD PRICE | \$658,667 | \$633,286 | 4%        |
|                | # OF CONTRACTS     | 7         | 17        | -59%      |
|                | NEW LISTINGS       | 13        | 13        | 0%        |
| Condo/Co-op/TH | AVERAGE DOM        | 42        | 34        | 24%       |
|                | % OF ASKING PRICE  | 93%       | 99%       |           |
|                | AVERAGE SOLD PRICE | \$464,667 | \$547,000 | -15%      |
|                | # OF CONTRACTS     | 3         | 2         | 50%       |
|                | NEW LISTINGS       | 2         | 2         | 0%        |
|                |                    |           |           |           |

# Washington Township

MAY 2023

### Monthly Inventory



### Contracts By Price Range



### Listings By Price Range



# COMPASS



Compass makes no representations or warranties, express or implied, with respect to future market conditions or prices of residential product at the time the subject property or any competitive property is complete and ready for occupancy or with respect to any report, study, finding, recommendation or other information provided by Compass herein. Moreover, no warranty, express or implied, is made or should be assumed regarding the accuracy, adequacy, completeness, legality, reliability, merchantability or fitness for a particular purpose of any information, in part or whole, contained herein. All material is presented with the understanding that Compass shall not be deemed to provide legal, accounting or other professional services. This is no