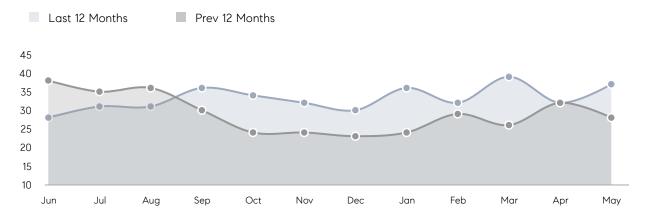

| % OF ASKING PRICE  | 107%      | 103%      |           |
|                | AVERAGE SOLD PRICE | \$658,667 | \$633,286 | 4%        |
|                | # OF CONTRACTS     | 7         | 17        | -59%      |
|                | NEW LISTINGS       | 13        | 13        | 0%        |
| Condo/Co-op/TH | AVERAGE DOM        | 42        | 34        | 24%       |
|                | % OF ASKING PRICE  | 93%       | 99%       |           |
|                | AVERAGE SOLD PRICE | \$464,667 | \$547,000 | -15%      |
|                | # OF CONTRACTS     | 3         | 2         | 50%       |
|                | NEW LISTINGS       | 2         | 2         | 0%        |
|                |                    |           |           |           |

# Washington Township

MAY 2023

### Monthly Inventory



### Contracts By Price Range



### Listings By Price Range



# COMPASS



Compass makes no representations or warranties, express or implied, with respect to future market conditions or prices of residential product at the time the subject property or any competitive property is complete and ready for occupancy or with respect to any report, study, finding, recommendation or other information provided by Compass herein. Moreover, no warranty, express or implied, is made or should be assumed regarding the accuracy, adequacy, completeness, legality, reliability, merchantability or fitness for a particular purpose of any information, in part or whole, contained herein. All material is presented with the understanding that Compass shall not be deemed to provide legal, accounting or other p